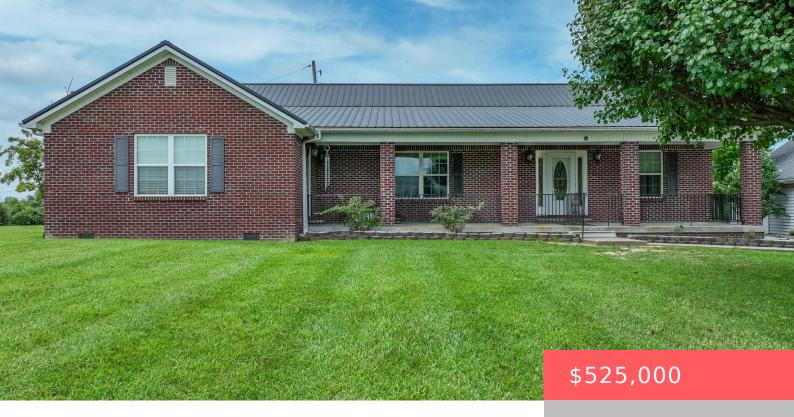

## 167 OGG LN, BEREA, KY 40403, USA

https://balrealestate.com

If you are looking for a home that was built with comfort and family in mind, this is it! Welcome to a gorgeous all-brick home, perfectly situated on almost 4 acres of land. The property is beautifully landscaped with multiple fruit trees, shade trees and flowering bushes. You can enjoy the farmland views from your [...]

**Tina Neal**RE/MAX Elite Realty

- 4 heds
- 3.00 3 haths
- Single Family Residence
- Active
- 2289.00 sq ft

## **Building Details**

**Exterior material:** Porch, Storm Door(s) **Roof:** Shingle

**Parking:** Driveway