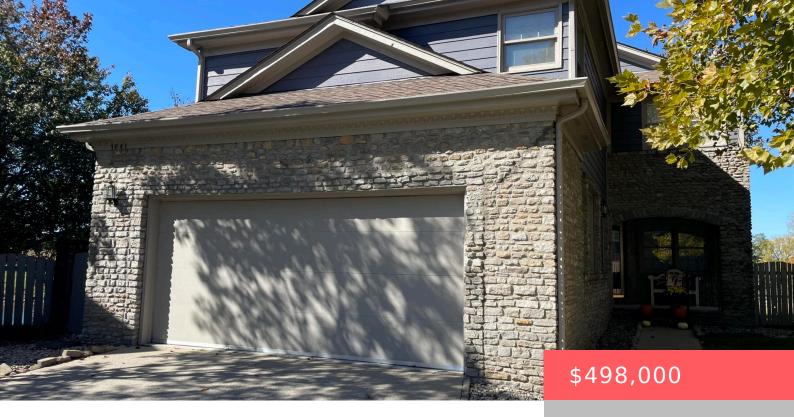

## 1641 SILVER PHEASANT CIR, LEXINGTON, KY 40511, USA

https://balrealestate.com

This stand-alone home in the prestigious Griffin Gate Community offers the best of all amenities, quality of living and geographic location are at the top of the list. It has quick access to the Interstate and airport for travel, fine restaurants for dining, and for entertainment its convenient to football, basketball, Keenleland and sits on [...]

- 2 heds
- 3.00, 2 baths
- Single Family Residence
- Active
- 2400.00 sq ft

## **Building Details**

**Exterior material:** Deck, Porch **Roof:** Dimensional Style, Shingle

**Parking:** Driveway, Off-street