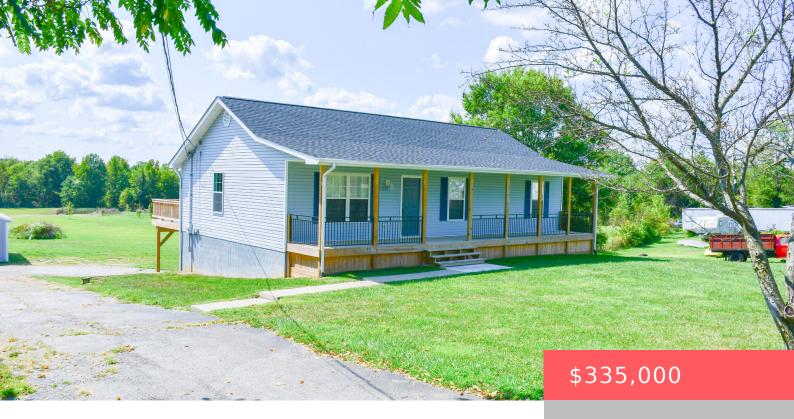

## 1639 GRAEFENBURG RD, LAWRENCEBURG, KY 40342, USA

https://balrealestate.com

This beautifully updated ranch home sits on a spacious 1-acre lot, offering the perfect blend of country living with modern conveniences. The home features a spacious living room with an eat-in kitchen with fresh paint, new flooring, and upgraded fixtures throughout. The kitchen boasts laminate countertops, stainless steel appliances, and a large island, perfect for [...]

Cindy W Crutcher
Exit Realty Crutcher

- 3 beds
- 3.00 3 haths
- Single Family Residence
- Active
- 2331.50 sq ft

## **Building Details**

**Exterior material:** Deck, Porch **Roof:** Shingle

Parking: Driveway, Off-street, Other