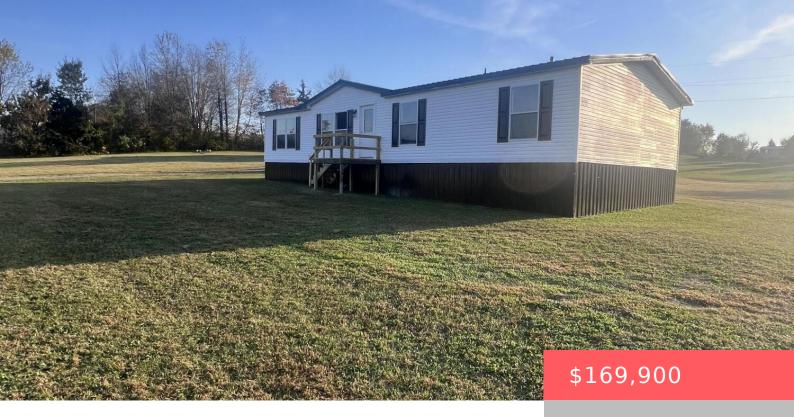

## 1584 PUNCHEON CREEK RD, EUBANK, KY 42567, USA

https://balrealestate.com

This charming 4-bedroom, 2-bathroom double-wide manufactured home, built in 2001, boasts a generous 1,456 square feet of comfortable living space, all situated on a tranquil and easy-to-maintain 1.02 acre lot. The spacious master suite features a luxurious bathroom with a relaxing soaking tub and an expansive walk-in closet, ensuring your personal retreat is both stylish [...]

- 4 heds
- 2 00 2 haths
- Single Family Residence
- Active
- 1456.00 sq ft

## **Building Details**

**Exterior material:** Deck, Porch **Roof:** Metal