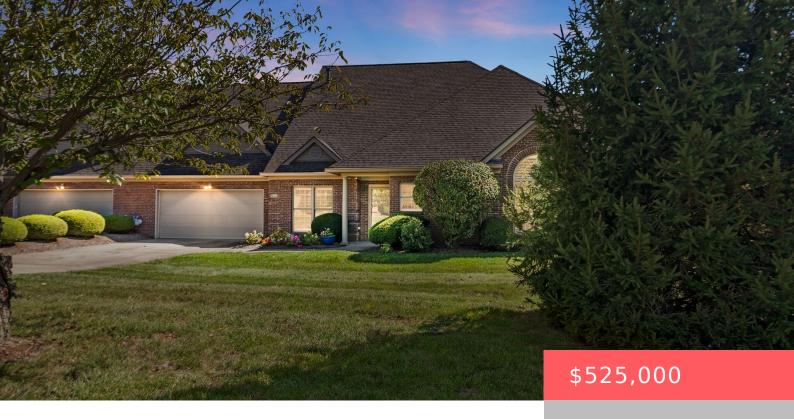

## 1578 PINE NEEDLES LN, LEXINGTON, KY 40513, USA

https://balrealestate.com

Quiet and peaceful Heritage Place neighborhood offers quick access to Keeneland, the airport, and Palomar shopping and restaurants. Enjoy the green space and regularly see horses grazing at the farm next door. Plenty of parking is offered for the owners and guests with an attached two car garage, driveway, and guest parking area out front. [...]

## **Building Details**

**Exterior material:** Patio, Storm Door(s) **Roof:** Dimensional Style

**Parking:** Driveway, Off-street