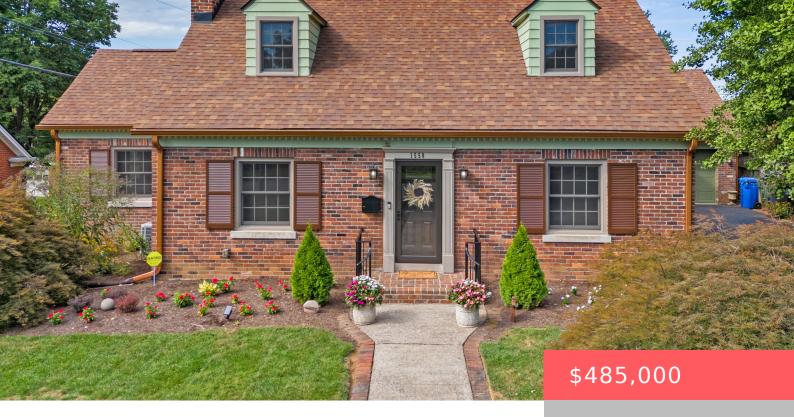

## 1550 MEADOWTHORPE AVE, LEXINGTON, KY 40511, USA

https://balrealestate.com

Classic Meadowthorpe. This 1 1/2 story home features 3 BR/2BA and all the charm you seek combined with a beautifully updated kitchen you will adore. Large living room with hardwood floors and fireplace. Beautiful kitchen (updated in 2008) features abundant cabinetry, granite counter tops, 6 burner gas range with electric oven, dishwasher, wall oven, and [...]

Scott Ackerman Keller Williams Bluegrass Realty

- 3 beds
- 2.00, 2 baths
- Single Family Residence
- Active
- 2836.00 sq ft

## **Building Details**

Exterior material: Patio, Storm Door(s)

Parking: Driveway

Roof: Shingle