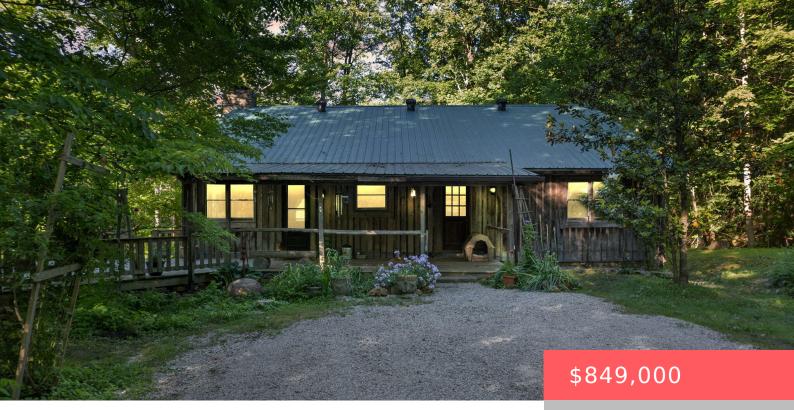

## 180 HATTON CREEK RD, STANTON, KY 40380, USA

https://balrealestate.com

How does a rustic yet chic Kentucky cabin nestled by a tranquil pond on a quiet road sound to you?! If this is what you've been searching for, then you've found it here on Chaneyville Rd, only minutes from town and 15 minutes from Natural Bridge in Red River Gorge, KY! This spacious cabin has [...]

## **Building Details**

Exterior material: Deck, Other, Patio, Porch, Private Road, Storm Door(s)Roof: MetalParking: Driveway