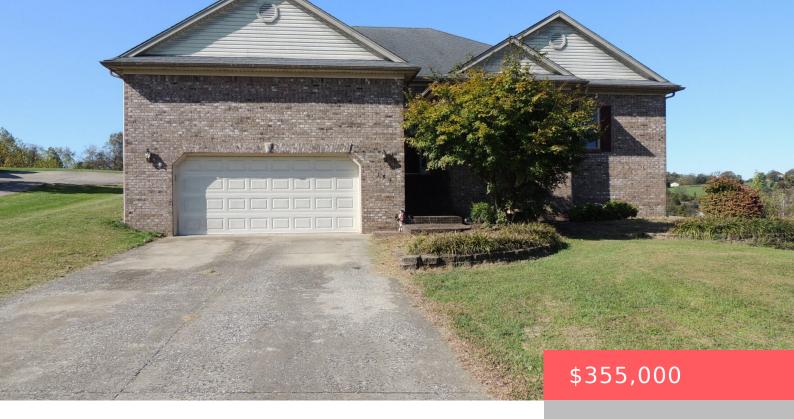

## 154 LOCUST RIDGE RD, FRANKFORT, KY 40601, USA

https://balrealestate.com

Nice all brick 5 bedrooms, 3,5 baths, large great room, eat in kitchen with appliances. Utility room on main level. One of the bedrooms down stair has fireplace could also be used as a family room. Walk out basement with patio. Two level deck partially covered. Two car garage. With in walking distance to [...]

- 5 beds
- 4 00 3 haths
- Single Family Residence
- Active
- 2829.00 sq ft

## **Building Details**

**Exterior material:** Deck, Storm Door(s) **Roof:** Dimensional Style

**Parking:** Driveway, Off-street