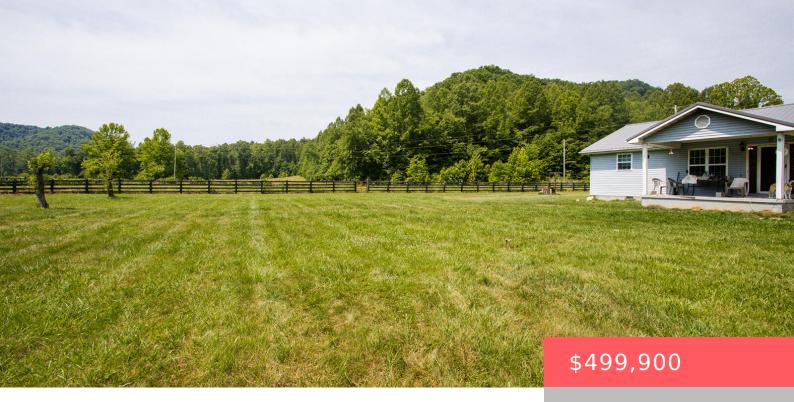

## 9MQ5+85 HALDEMAN, KY, USA

https://balrealestate.com

Attention outdoor enthusiasts and Homesteaders! This 117-acre farm features partially fenced approximately 35-40 acres of pastureland with a pond. Inside the home you'll find upgrades throughout, including most of the flooring, kitchen cabinets, new appliances, a new water softening system, and a master bedroom / bathroom addition. There is also a Gorgeous shop with 2 [...]

## **Building Details**

Exterior material: Porch Parking: Off-street

Roof: Metal