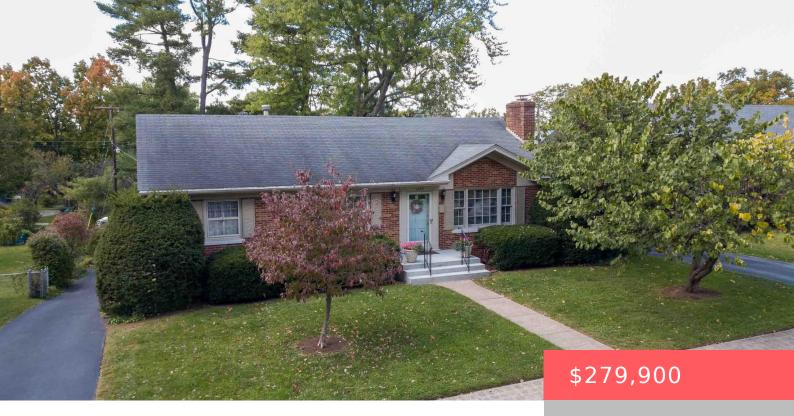

## 1508 PORT ROYAL DR, LEXINGTON, KY 40504, USA

https://balrealestate.com

Don't miss this beautifully maintained all-brick ranch home on a walkout basement, nestled in the desirable Gardenside neighborhood, inside New Circle Road! With a spacious layout and timeless charm, this home offers comfortable living in an established community with easy access to shopping, dining, and more. Enjoy the large backyard and peaceful setting, perfect for [...]

- 4 beds
- 2.00, 2 baths
- Single Family Residence
- Active
- 1801.00 sq ft

## **Building Details**

Exterior material: Porch
Parking: Driveway

Roof: Shingle