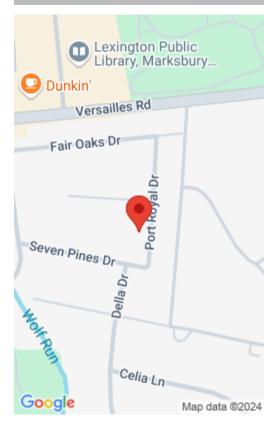

## 1508 PORT ROYAL DR, LEXINGTON, KY 40504, USA

https://balrealestate.com

Don't miss this beautifully maintained all-brick ranch home on a walkout basement, nestled in the desirable Gardenside neighborhood, inside New Circle Road! With a spacious layout and timeless charm, this home offers comfortable living in an established community with easy access to shopping, dining, and more. Enjoy the large backyard and peaceful setting, perfect for [...]