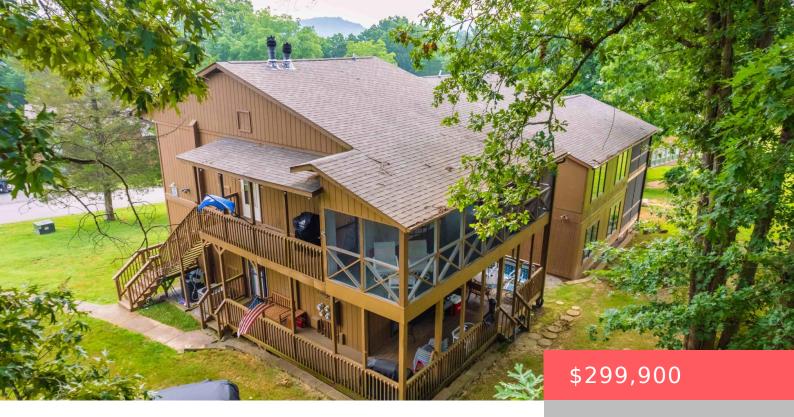

## 14 EAGLE DR, BURNSIDE, KY 42519, USA

https://balrealestate.com

Modern renovated upper level condo located at Woodson Bend Resort. Renovated in 2022 with modern finishes, New ceiling high kitchen cabinets, Blanco Quartz countertops with waterfall feature on the counter, black stainless appliances, custom built entertainment wall with electric fireplace, built in cabinets in family room and bedroom. New waterproof luxury vinyl flooring, hall bath [...]

Tonya M. Crawford RE/MAX LakeTime Realty

- 2 beds
- 2.00, 2 baths
- Condominium
- Active
- 1056.60 sq ft

## **Building Details**

Exterior material: Deck, Private Road, Storm Door(s)

Parking: Off-street

Roof: Shingle