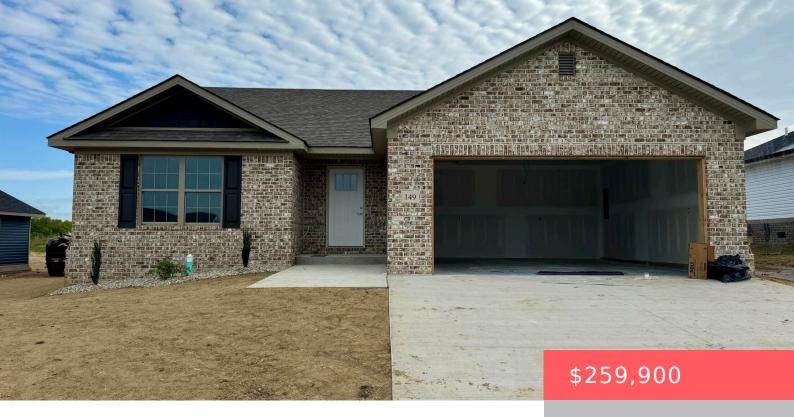

## 116 STILLWATER DR, BEREA, KY 40403, USA

https://balrealestate.com

Brand new energy efficient home! This home features 3 bedrooms, 2 full bathrooms, a Great room with cathedral ceiling, kitchen features granite countertops, island with bar, stainless steel appliances, there is a covered front porch and back patio, duel fuel heat pump and spray foam insulation in the walls for maximum efficiency!

**Bradley Warford**Century 21 Pinnacle

- 3 heds
- 2.00, 2 baths
- Single Family Residence
- Active
- 1348.00 sq ft