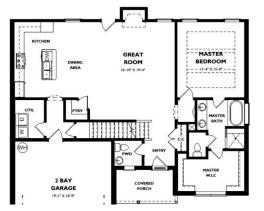

## 154 BLACKBERRY LN, GEORGETOWN, KY 40324, USA

https://balrealestate.com

PROPOSED CONSTRUCTION. Estimated build time is 8-10 months. Dalamar Homes proudly presents the Laguna A Floor plan. The Laguna A is a spacious two story home in the Estates at Falls Creek Community consisting of 3 bedrooms and 2.5 bathrooms. This floor plan boasts a beautiful entry, owner's suite on the first floor, walk in [...]