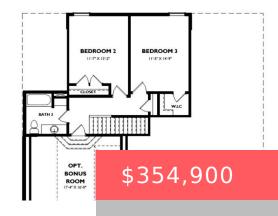

## 154 BLACKBERRY LN, GEORGETOWN, KY 40324, USA

https://balrealestate.com

PROPOSED CONSTRUCTION. Estimated build time is 8-10 months. Dalamar Homes proudly presents the Laguna A Floor plan. The Laguna A is a spacious two story home in the Estates at Falls Creek Community consisting of 3 bedrooms and 2.5 bathrooms. This floor plan boasts a beautiful entry, owner's suite on the first floor, walk in [...]

Courtney A Reed Keller Williams Bluegrass Realty

• 3 beds

- 3.00, 2 baths
- Single Family Residence
- Active
- 2100.00 sq ft