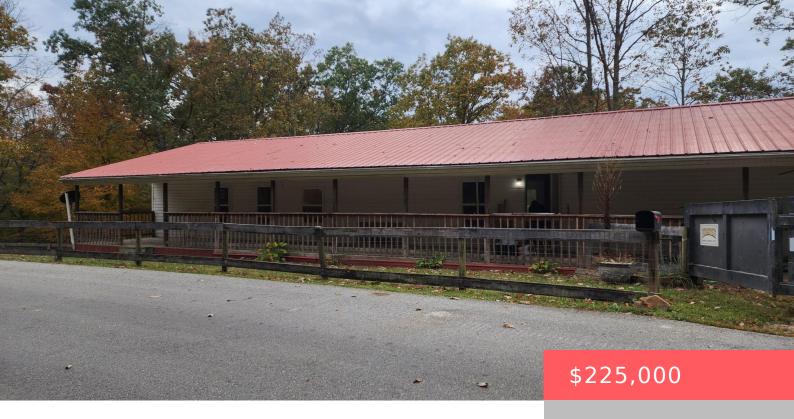

## 145 SHULER RD, CLAY CITY, KY 40312, USA

https://balrealestate.com

This is a beautiful manufactured home that has been updated inside and out, new windows, new HVAC, new hot water heater, 4/5 beds, 2 baths, multiple gathering spaces inside, a 3 seasons room, extra large front porch. This home has a large detached outbuilding that has partial concrete floor and partial gravel floor. This home [...]

Vanessa D Crowe
Napier Realtors

- 4 beds
- 2.00, 2 baths
- Single Family Residence
- Active
- 2100.00 sq ft

## **Building Details**

Exterior material: Porch Roof: Metal

**Parking:** Driveway