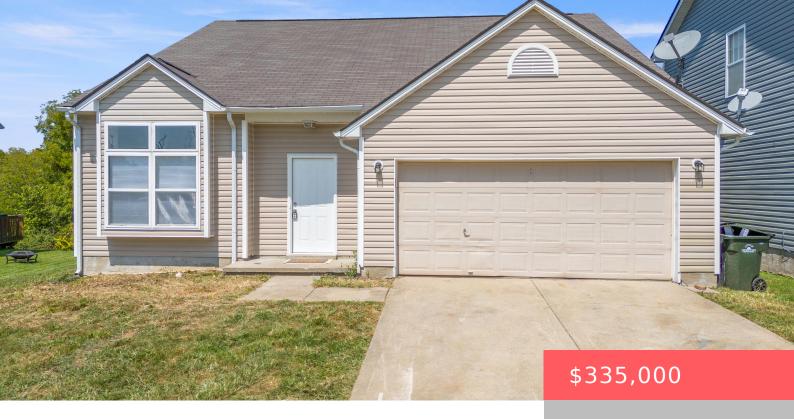

## 144 MEADOW VIEW WAY, GEORGETOWN, KY 40324, USA

https://balrealestate.com

Introducing 144 Meadow View Way, a remarkable home in the rapidly developing area of Georgetown, KY, nestled in the scenic neighborhood of Elkhorn Green. This spacious home is situated on a quiet cul-de-sac and boasts 4 generously sized bedrooms, each equipped with walk-in closets, 2.5 modern bathrooms, and offers a generous 2026 sq. ft of [...]

Jacqueline Barnes
Haven Homes Group

- 4 beds
- 3.00 2 haths
- Single Family Residence
- Active
- 2026.00 sq ft

## **Building Details**

**Exterior material:** Deck **Roof:** Shingle

**Parking:** Driveway, Off-street