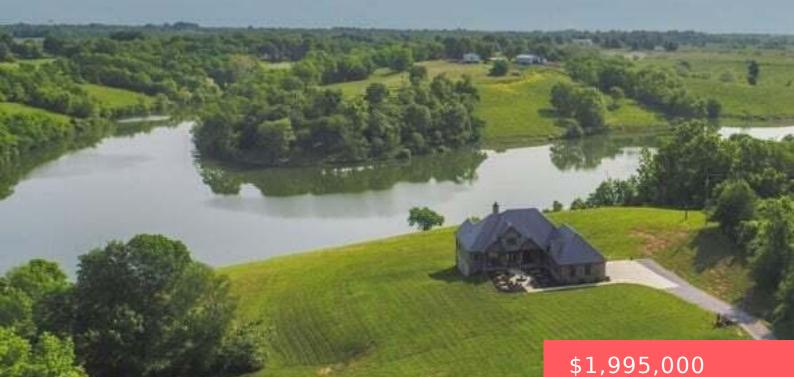

## 1295 DRY RIDGE MT ZION RD, DRY RIDGE, KY 41035, USA

https://balrealestate.com

This Phenomenal Approximately 11.771 ACRE Private LAKEFRONT, 5 BDRM, 4 Bath, Oversized 3 Car Garage ESTATE Superiorly Situated on Boltz Lake will Impress You at First Sight. Feel the Tingle of Pride as you Drive Across the Threshold of the Long Scenic Entrance to Paradise. Unparalleled Lakefront Setting on the Convenient Side of Boltz Lake [...]