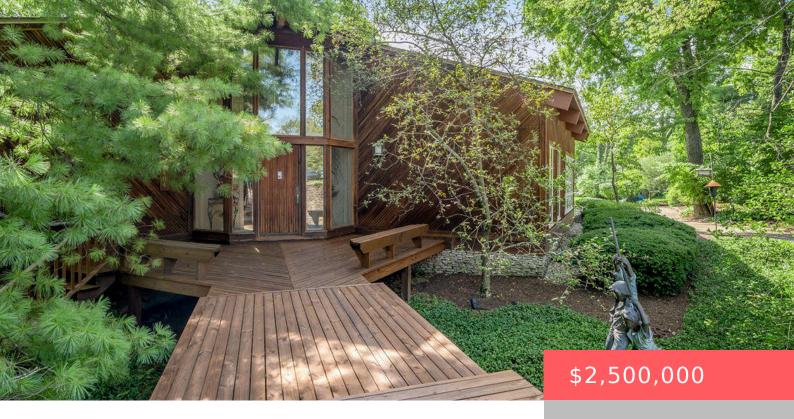

## 1404 MEGANWOOD CIR, LEXINGTON, KY 40502, USA

https://balrealestate.com

Incredibly unique, custom-built (Ken Hiler) mid-century modern home boasting 22' cathedral ceilings, incredible natural light, numerous lofts, 6 bed & 5.5 baths on large tree-lined lot in ideal location. Wood & stone exterior makes for a striking home w/ beams crafted from large, old, roughhewn timber taken from Kentucky barns. Three large, stone, floor-to-ceiling wood [...]

**Dan Elkinson**Bluegrass Sotheby's International Realty

- 6 beds
- 6 00 5 haths
- Single Family Residence
- Active
- 6613.00 sq ft