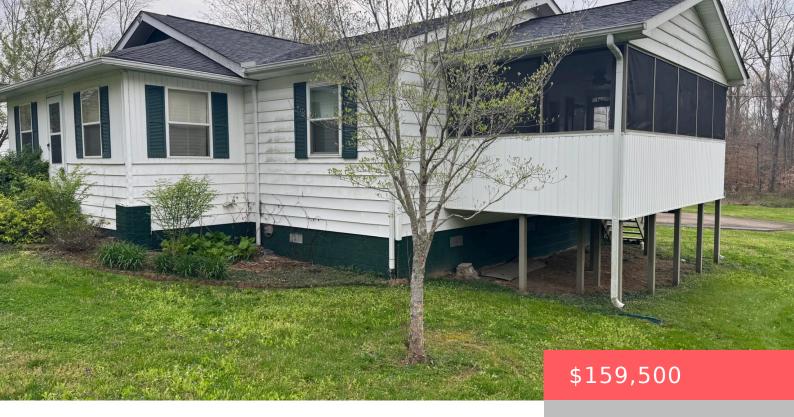

## 1401 KY-26, WILLIAMSBURG, KY 40769, USA

https://balrealestate.com

A well maintained home sitting on .89 acres +/- with two bedrooms (could be three) kitchen, dining room, living room, office area, a large room that can be accessed from both bedrooms that also leads to a 9'10'X20'2' screened in porch with a hot tub. Owner isn't sure if hot tub works but previous owner [...]

## **Building Details**

**Exterior material:** Hot Tub, Porch **Roof:** Shingle

**Parking:** Driveway