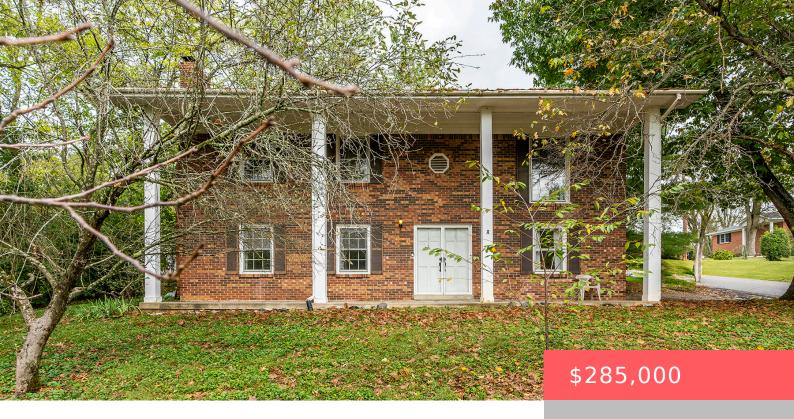

## 140 LAKESHORE DR, RICHMOND, KY 40475, USA

https://balrealestate.com

OPEN HOUSE: SATURDAY OCT 12th 11AM-1PM. Charming all-brick home in the Deacon Hills neighborhood, offering over 2,200 sq ft of living space! This spacious 4-bedroom, 2.5-bath property is perfect for those looking to add their personal touch. Large front and back yard with a convenient storage shed for all your outdoor needs. Don't miss this [...]

Mary Ann Morris
Bluegrass Properties Group

- 4 beds
- 3.00 2 haths
- Single Family Residence
- Active
- 2258.00 sq ft