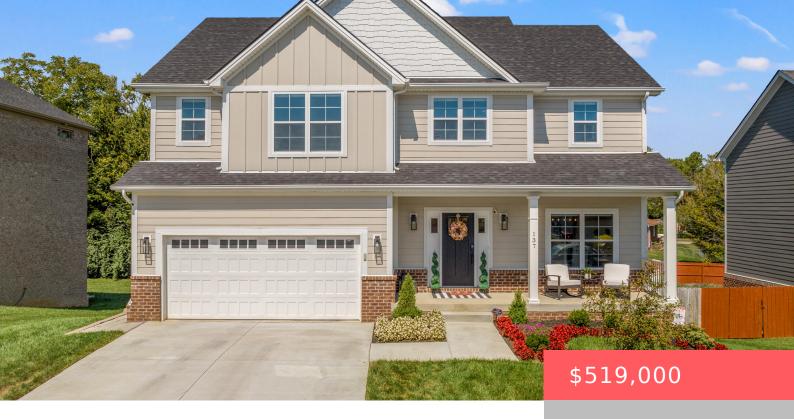

## 213 WINNERS CIRCLE, NICHOLASVILLE, KY 40356, USA

https://balrealestate.com

Meticulously maintained, pristine two-story home, with finished, walk-out basement. 5 bedrooms, 3 full and 1 half baths. Laminate hardwood flooring that extends throughout the main level. Gourmet kitchen with quartz countertops, soft-close cabinets with under-cabinet lighting, tile backsplash, stainless steel appliances, and island with waterfall edge. A convenient butler's pantry just off the spacious dining [...]

**Lynne Sneed**Lynne Sneed Real Estate

- 5 beds
- 4.00, 3 baths
- Single Family Residence
- Active
- 3471.00 sq ft