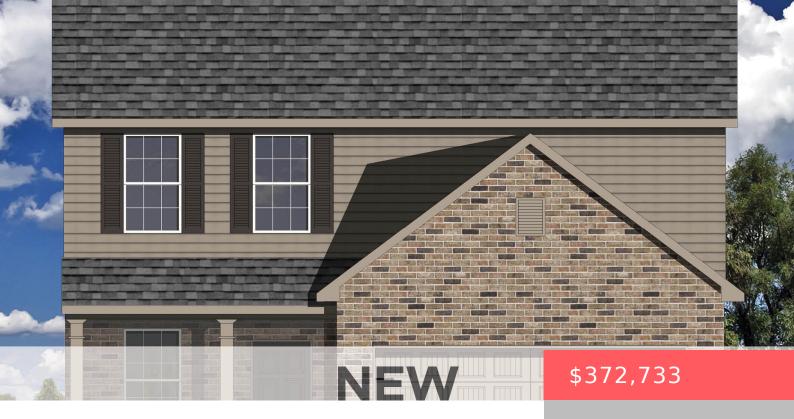

## 112 HOURGLASS LN, GEORGETOWN, KY 40324, USA

https://balrealestate.com

The Laurel Square, part of the Trend Collection by Ball Homes, is two story plan with a very open first floor layout. The island kitchen offers both a breakfast area and countertop dining, and a large pantry. Granite kitchen counter tops with stainless steel 50/50 under-mount sink and full back splash. Stainless steel appliances including [...]

## Erin Lewis

Christie's International Real Estate Bluegrass

- 4 beds
- 3.00, 2 baths
- Single Family Residence
- Active
- 1997.00 sq ft

## **Building Details**

Exterior material: Deck, Patio Parking: Driveway Roof: Dimensional Style