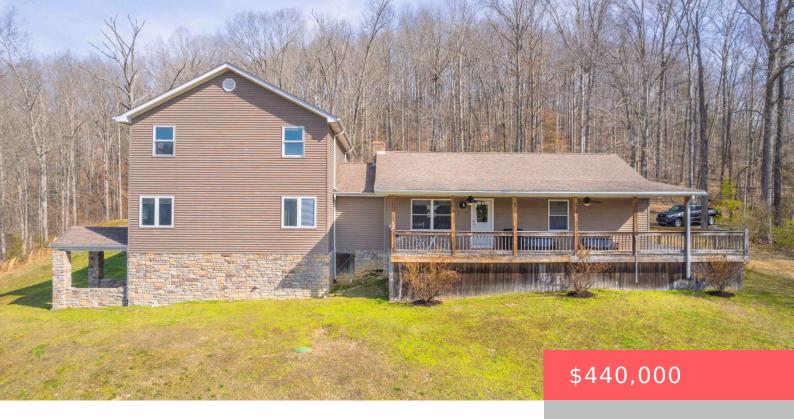

## 1343 BASTIN CREEK RD, KINGS MOUNTAIN, KY 40442, USA

https://balrealestate.com

Come see this beautiful home set in the country side of Casey county! With over 4700 square feet of living space this 6 bedroom 4 and half bath home sits on 3 acres of land. The 1st level features a huge living room, open kitchen w/island and dining area large enough accommodate any family. The [...]

**Eric Smith**RE/MAX Creative Realty

- 6 beds
- 5 00 4 haths
- Single Family Residence
- Active
- 4768.00 sq ft

## **Building Details**

**Exterior material:** Deck, Porch **Roof:** Composition

Parking: Driveway