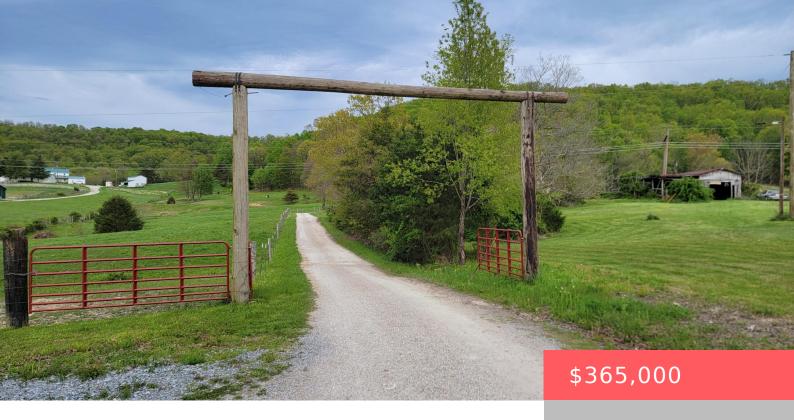

## 1328 BIG BEND LOCUST RD, HILLSBORO, KY 41049, USA

https://balrealestate.com

Welcome to the Amish Country. This wonderful spacious. Amish built home sets tucked back in the mountains. Amazing potential for upgrades to modern convivences. Lose yourself in this beautiful County right here in the bluegrass. This home features 5 Bedrooms, 1 full bathroom, very large eat in Kitchen, Study, Den, Mudroom, Huge laundry area, Master [...]