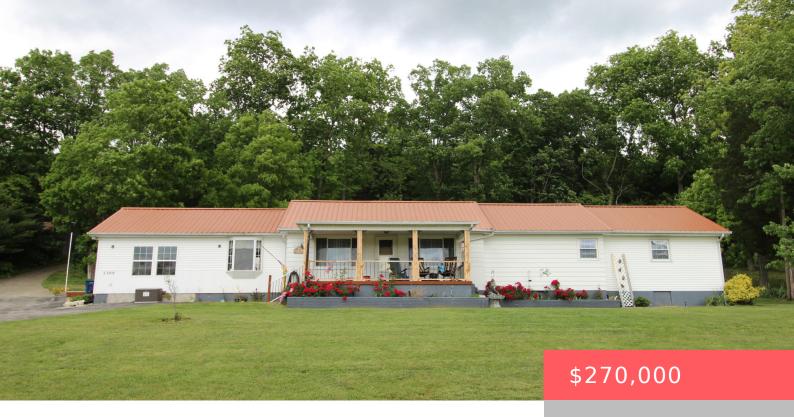

## 1308 KY-192, SOMERSET, KY 42501, USA

https://balrealestate.com

Set just outside of Somerset city limits on Hwy 192, this charming property offers 3 beds, 2 baths, and beautiful views of rolling hillsides. With a detached 2-car garage, additional storage outbuilding, and partial basement, storage is abundant. Enjoy the updated appliances in the kitchen and relax in the beautiful sunroom with panoramic views. Recent [...]

Melissa Heffelfinger RE/MAX LakeTime Realty

- 3 heds
- 2.00, 2 baths
- Single Family Residence
- Active
- 1625.00 sq ft

## **Building Details**

Exterior material: Deck, Patio, Porch, Storm Door(s) Roof: Metal

**Parking:** Driveway