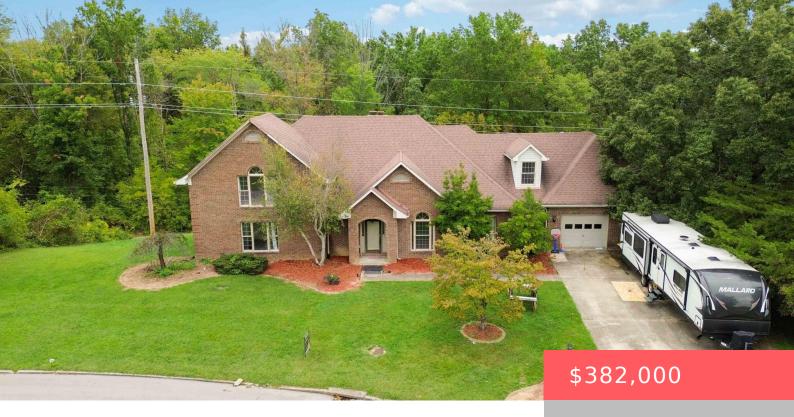

## 130 CIRCLE DR, BEREA, KY 40403, USA

https://balrealestate.com

The space and possibilities abound in this 5 bedroom brick home built in 1990. With renovations this could be a show stopper with plenty of room for a family to spread out. Don't miss this well priced opportunity. Selling As Is; inspections welcome. Offers must come with proof of cash funds from bank or preapproval [...]

**Stacey A Kelly**CENTURY 21 Advantage Realty

- 5 heds
- 5 00 5 haths
- Single Family Residence
- Active
- 4102.00 sq ft

## **Building Details**

Exterior material: Deck, Patio, Storm Door(s)

Roof: Shingle

**Parking:** Driveway