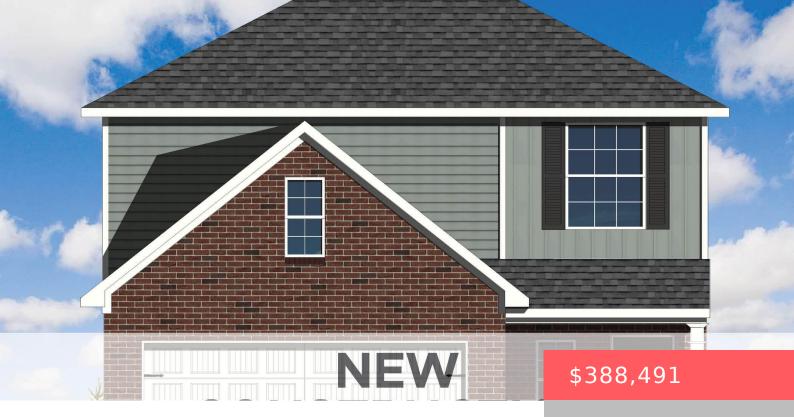

## 1224 MARLENA LN, LEXINGTON, KY 40511, USA

https://balrealestate.com

The Stone River, part of the Trend Collection by Ball Homes, is two story plan with an open first floor layout. The kitchen offers both a breakfast area, countertop dining at the island, and a large pantry. Granite kitchen counter tops with stainless steel 50/50 under-mount sink and full back splash. Stainless steel appliances including [...]

**Neshia Gaines**Christie's International Real Estate Bluegrass

- 4 heds
- 3.00 2 baths
- Single Family Residence
- Active
- 2046.00 sq ft

## **Building Details**

**Exterior material:** Deck, Patio **Roof:** Dimensional Style

Parking: Driveway