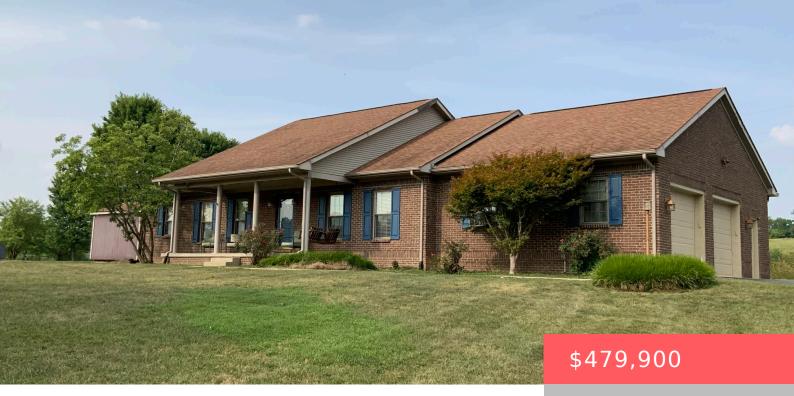

## 1291 RICE RD, LAWRENCEBURG, KY 40342, USA

https://balrealestate.com

Nice brick ranch with full finished basement, great location and beautiful views. This home is sitting on 1.67 acres right on Bourbon Trail, only minutes from Four Roses Distillery, Martha Lane Collins Parkway, Lawrenceburg, and near Salt River. Home consist of 3 bedrooms, 3 baths, dining room, family room in basement, 3 other bonus rooms [...]

Elizabeth A Lloyd Lloyd Real Estate Co • 3 beds

• 3.00, 3 baths

- Single Family Residence
- Active
- 3836.00 sq ft

## **Building Details**

Exterior material: Deck, Patio Parking: Driveway Roof: Dimensional Style