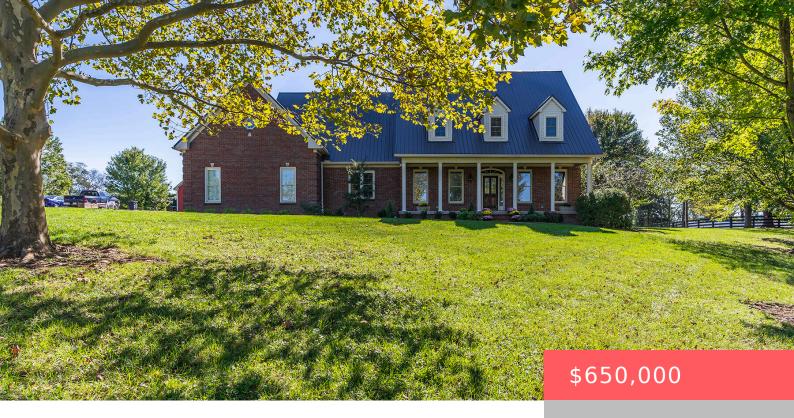

## 133 PADDOCK DR, NICHOLASVILLE, KY 40356, USA

https://balrealestate.com

Stunning Home in The Paddock with Solar Power and Room to Grow. Nestled in the desirable community of The Paddock, this expansive 5-bedroom, 4-bathroom home offers the perfect blend of comfort, convenience, and upgrades on a beautiful 2-acre lot, boasting 4,221 SF of finished living space plus an additional 1,445 SF of unfinished basement. Enter [...]

Charles D Beaman New Doors Real Estate

- 5 beds
- 4.00, 4 baths
- Single Family Residence
- Active
- 4221.00 sq ft

## **Building Details**

Exterior material: Patio, Porch

Roof: Metal