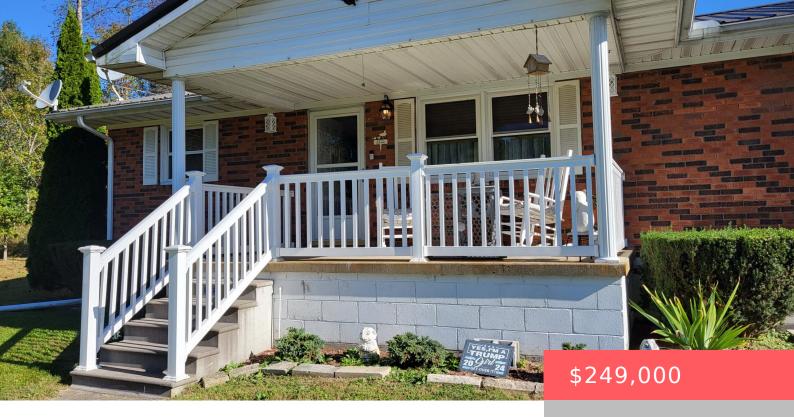

## 1279 FLOYD SWITCH ESTESBURG RD, EUBANK, KY 42567, USA

https://balrealestate.com

Brick Home with 15.27 acres, detached garage, creek and outbuilding, full walkout basement. The home has 3 bedrooms, 2 1/2 baths, metal roof, new flooring, new paint, cedar lined closets, all appliances stay with house. wood stove for emergency heat Detached garage is 24′ x 36′,half bath in basement . Laundry in basement. oak kitchen [...]