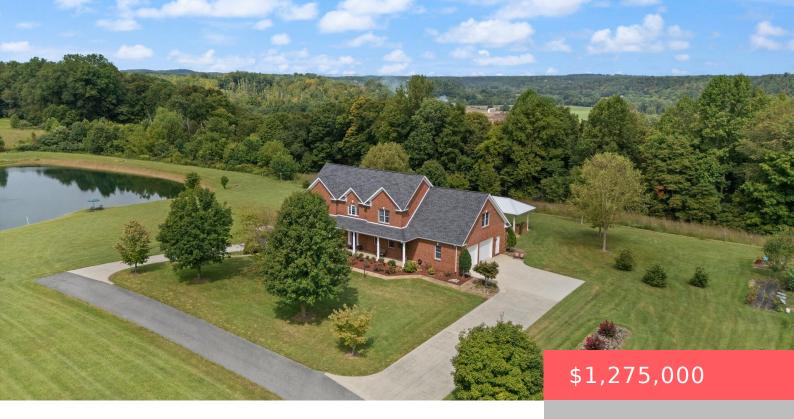

## 1270 NUBBIN RIDGE RD, SOMERSET, KY 42503, USA

https://balrealestate.com

This SPECTACULAR property is truly something to see! Custombuilt home (over 5800 finished sq. ft.) sitting on 25 acres, with two stocked ponds, a spacious refurbished barn with curb appeal & an outdoor entertainment area. The 5 BR, 4 BA home has beautiful hardwood flooring, crown molding, detailed window/door trim, recessed lighting, a vaulted ceiling [...]

**Jill Johnson**Eagle Realty & Development LLC

- 5 beds
- 5.00. 4 baths
- Single Family Residence
- Active
- 5856.00 sq ft

## **Building Details**

**Exterior material:** Patio, Porch **Roof:** Shingle

**Parking:** Driveway