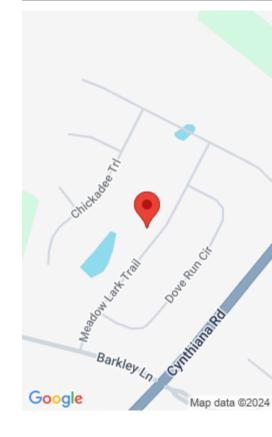

## 127 MEADOW LARK TRAIL, GEORGETOWN, KY 40324, USA

https://balrealestate.com

PROPOSED CONSTRUCTION by James Monroe Homes! The Grace Plan includes the choice of French Country, Cottage, or Farmhouse front elevations. First floor features kitchen with stainless appliances, family room, half bath, breakfast area, an area for a drop zone, and a flex room off the foyer that can be used for a sitting area, office, [...]