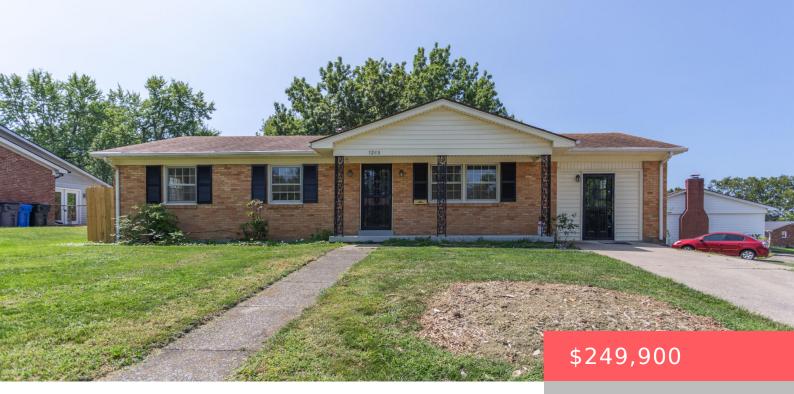

## 1268 MERMAN DR, LEXINGTON, KY 40517, USA

https://balrealestate.com

Beautifully renovated ranch home offering 1685 sq. feet of well designed living space. The front porch welcomes you into this ranch with modern updates, classic charm, and spacious rooms filled with natural light. The kitchen is open and the living space is well designed. You'll love the fresh paint through out and new luxury vinyl [...]