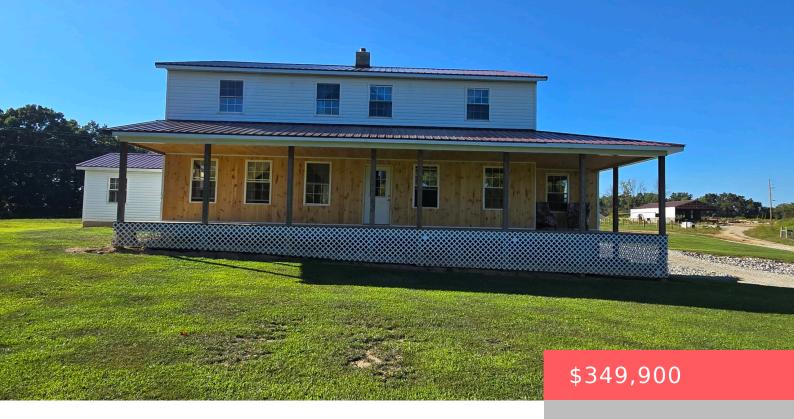

## 1188 OAK RIDGE RD, VANCEBURG, KY 41179, USA

https://balrealestate.com

Discover the charm and beauty of rural living with this stunning 6-bedroom, 2-bath Amish-built home, perfectly nestled in the majestic mountains of Eastern Kentucky. Set on 6 acres of rolling countryside, this property is a horse lover's paradise and an ideal retreat for those seeking a peaceful, self-sufficient lifestyle in the heart of nature. The [...]

Jeromey Weinert
RE/MAX Elite Lexington

- 6 beds
- 2.00, 2 baths
- Single Family Residence
- Active
- 3244.00 sq ft