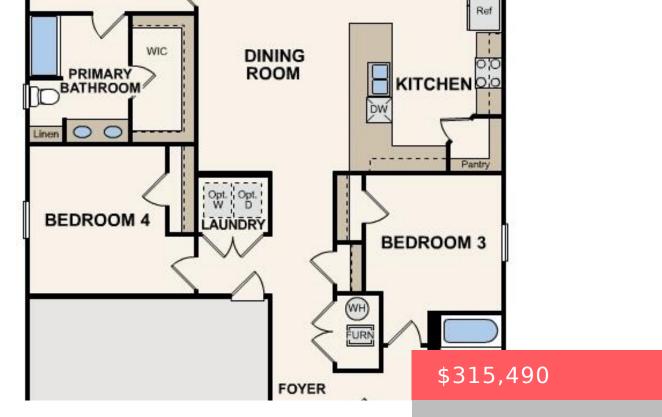

## 125 ELEGANCE WY, ELIZABETHTOWN, KY 42701, USA

https://balrealestate.com

Welcome home to this NEW Single-Story Home in the Summit Creek Community! The desirable Roanoke Plan boasts an open design encompassing the Living, Dining, and Kitchen spaces. The Kitchen features gorgeous cabinets, granite countertops, and Stainless-Steel Appliances (including Range with a Microwave hood and Dishwasher). The primary suite has a private bath, dual vanity sinks, [...]

## Rooms