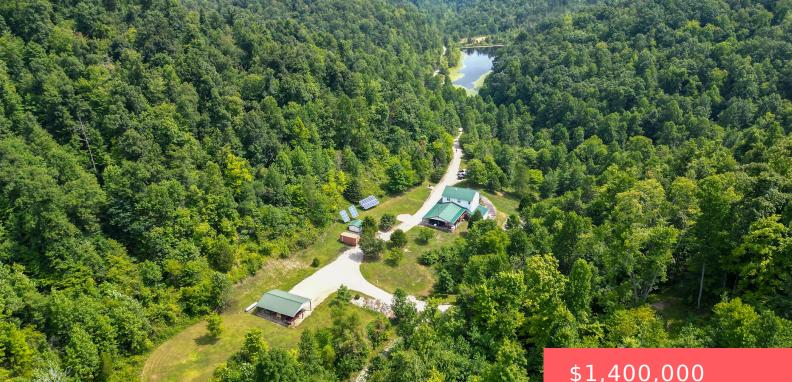

## 1230 ROCKHOUSE TRCE RD, LOUISA, KY 41230, USA

https://balrealestate.com

100% OFF-GRID, self sustaining, 400 acre property with 2700 sqft home, fully owned solar power system, Grundfos Soft Start well pump and water filtration system in the pumphouse, mineral rights convey to vertical natural gas well which provides all heat and powers backup generator, and a beautifully maintained interior gravel road provides access to all [...]

## \$1,400,000