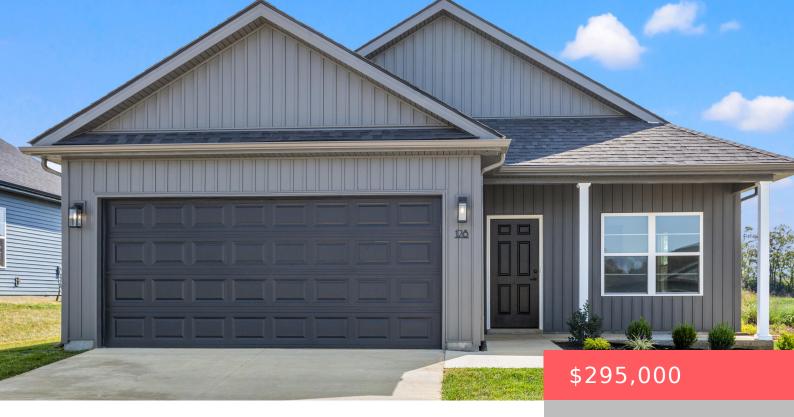

## 120 WHITE OWL WY, GEORGETOWN, KY 40324, USA

https://balrealestate.com

Home is complete and move in ready! The Homestead plan offers a large eat in kitchen with white cabinetry, granite countertops, stainless steel range with microwave above, dishwasher, disposal and LVP flooring throughout the home. In addition the the primary en-suite, the home has two additional bedrooms, a second full bath, laundry/mud room entry from [...]

**Alison Kawaja**Keller Williams Commonwealth

- 3 heds
- 2.00, 2 baths
- Single Family Residence
- Active
- 1265.00 sq ft

## **Building Details**

**Exterior material:** Porch **Roof:** Composition, Dimensional Style

**Parking:** Driveway