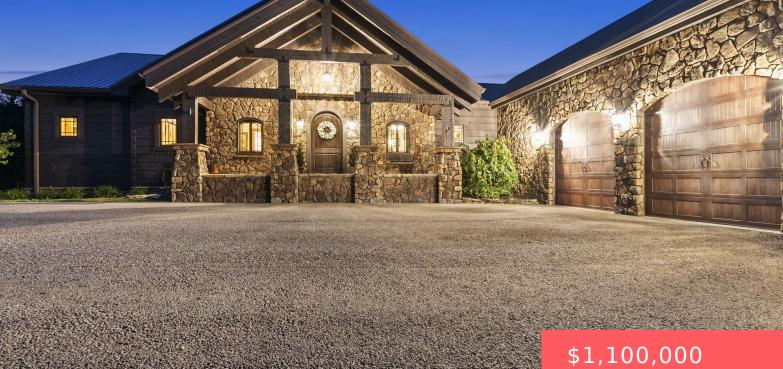

## 122 1/2 SUMMERIDGE RD, GEORGETOWN, KY 40324, USA

https://balrealestate.com

Nestled on a sprawling 35 acres this stunning 4 bedroom, 3.5 bath ranch home seamlessly combines luxurious modern amenities with rustic charm. The exterior features hand-hewn wood siding, a metal roof and stone accents, showcasing its exceptional craftsmanship.Inside, you'll be greeted by an open floor plan with a great room anchored by a grand stone [...]

## **Building Details**

Exterior material: Deck, Patio, Porch, Private Road

Parking: Driveway

Roof: Metal