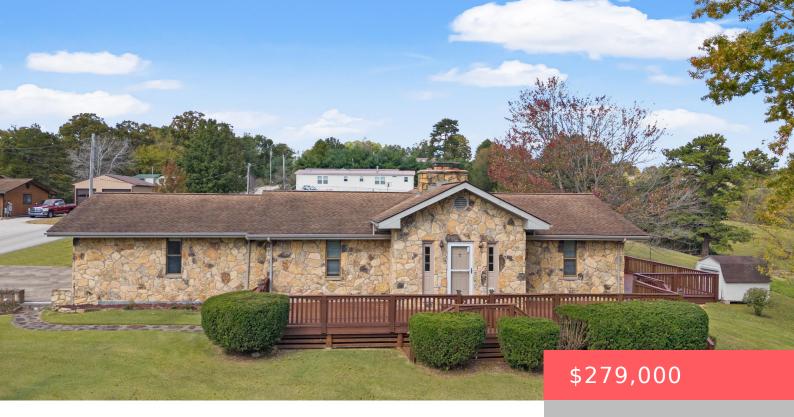

## 120 PELFREY DR, CAMPTON, KY 41301, USA

https://balrealestate.com

This isn't just a home, 120 Pelfrey Dr, Campton is an outdoor enthusiast's paradise. This 3BR/2BA bath ranch on an unfinished basement and 1.82 acres is just minutes from the breathtaking Red River Gorge. Explore natures playground with world class rock climbing, rappelling, hiking, zip lining, canoeing, kayaking, underground kayaking, fishing, and the first via [...]

- 3 heds
- 2 00 2 baths
- Single Family Residence
- Active
- 1685.00 sq ft

## **Building Details**

**Exterior material:** Deck, Porch, Storm Door(s) **Roof:** Dimensional Style, Shingle