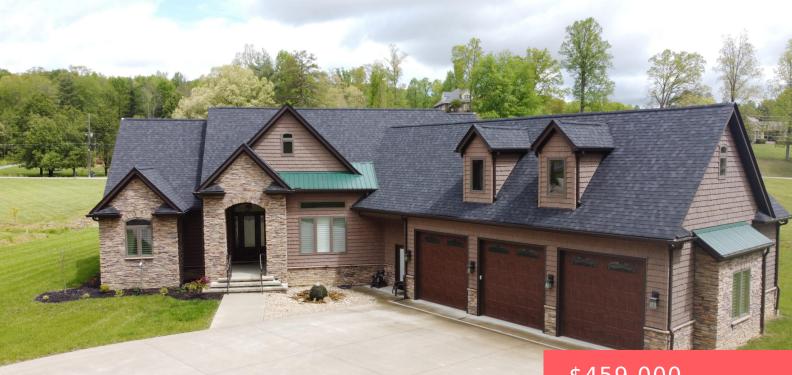

## 119 WELDON PT, CORBIN, KY 40701, USA

https://balrealestate.com

Welcome to your dream home! This luxury home boasts a recently built structure, with exquisite attention to detail and modern amenities. The granite countertops inside and outside the home add to the overall elegance of the design, while the huge back patio with custom grill, fireplace, and entertainment center offers outdoor living at its finest. [...]

## \$459,000

- 3 beds
- 2.00, 2 baths
- Single Family Residence
- Active
- 2300.00 sq ft

## **Building Details**

Exterior material: Patio, Porch Parking: Driveway Roof: Shingle