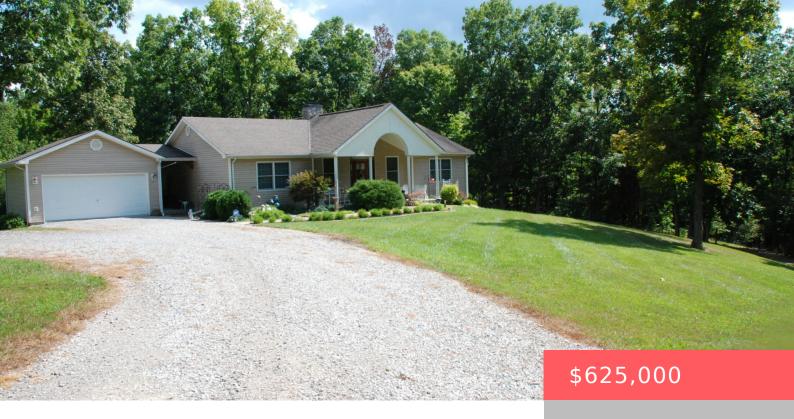

## 119 SCOTTS MILL RD, SADIEVILLE, KY 40370, USA

https://balrealestate.com

Tucked away in the heart of Scott County, this 28 Acre property is a must see. Well maintained Ranch home on walk out basement, open floorplan, connecting the living, dining, and kitchen. Endless possibilities outside: recreational, hunting, bird watching. Cozy house and comfortable retreat.  $30 \times 60$  workshop is a bonus.

**Sharon Ben David**Berkshire Hathaway de Movellan Properties

- 3 beds
- 3.00 3 haths
- Single Family Residence
- Active
- 3644.00 sq ft

Google

Map data ©2024

## **Building Details**

**Exterior material:** Deck, Porch **Roof:** Shingle

**Parking:** Driveway