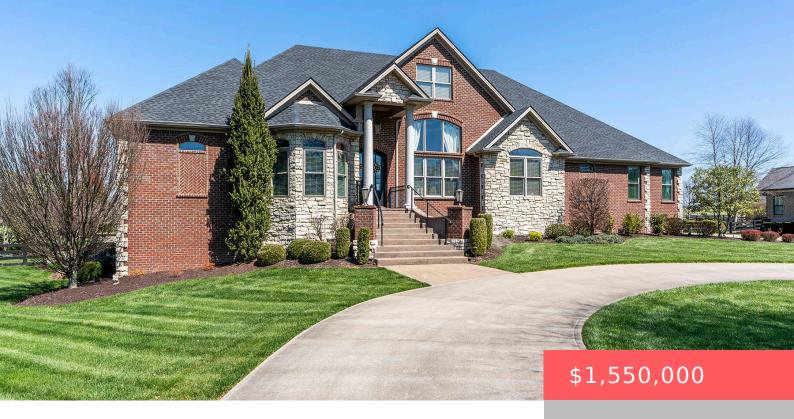

## 118 MEADOW RIDGE DR, NICHOLASVILLE, KY 40356, USA

https://balrealestate.com

Step into this gracious open home with specialty/coffered and trey ceilings, hardwood floors and views that cannot be beat. This first floor living has all the space in the right places. Working from this home office has never been better, large storage closet and glass doors for privacy. The primary bath is super sized to [...]

Katie Feola
The Agency

- 4 beds
- 4.00, 3 baths
- Single Family Residence
- Active
- 7076.00 sq ft

## **Building Details**

**Exterior material:** Patio **Roof:** Dimensional Style