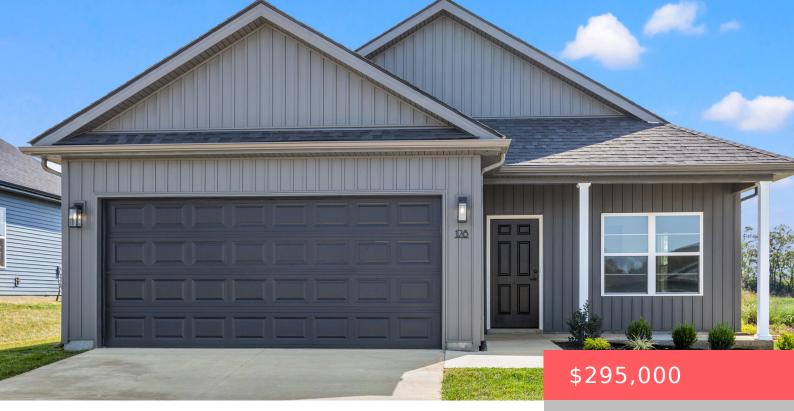

## 115 WHITE OWL WY, GEORGETOWN, KY 40324, USA

https://balrealestate.com

Home is complete and movie in ready!The Homestead plan offers a large eat in kitchen with white cabinetry, granite countertops, stainless steel range with microwave above, dishwasher, disposal and LVP flooring throughout the home. In addition the the primary en-suite, the home has two additional bedrooms, a second full bath, laundry/mud room entry from the [...]

Alison Kawaja Keller Williams Commonwealth

- 3 heds
- 2.00, 2 baths
- Single Family Residence
- Active
- 1265.00 sq ft

## **Building Details**

Exterior material: Porch
Parking: Driveway

Roof: Composition, Dimensional Style