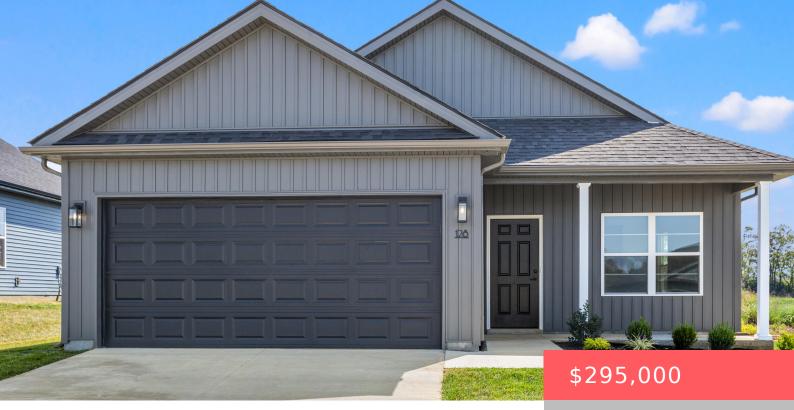

## 118 WHITE OWL WY, GEORGETOWN, KY 40324, USA

https://balrealestate.com

Home is complete and movie in ready!The Homestead plan offers a large eat in kitchen with white cabinetry, granite countertops, stainless steel range with microwave above, dishwasher, disposal and LVP flooring throughout the home. In addition the the primary en-suite, the home has two additional bedrooms, a second full bath, laundry/mud room entry from the [...]

Alison Kawaja Keller Williams Commonwealth

- 3 heds
- 2.00, 2 baths
- Single Family Residence
- Active
- 1265.00 sq ft

## **Building Details**

Exterior material: Porch
Parking: Driveway

Roof: Composition, Dimensional Style