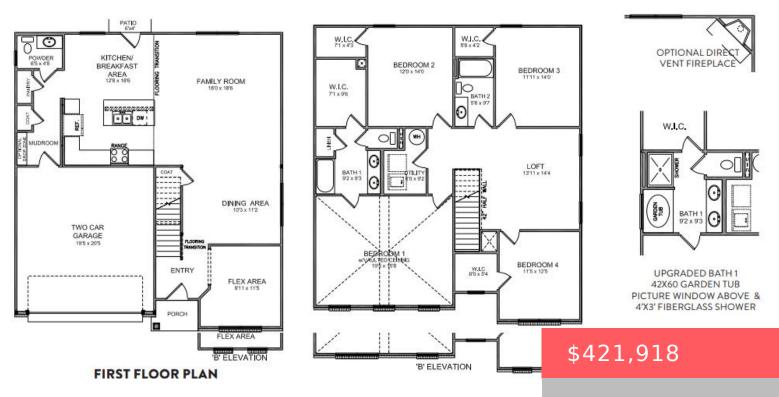

## 114 GALWAY LN, GEORGETOWN, KY 40324, USA

https://balrealestate.com

The Sutton Bay, part of the Trend Collection by Ball Homes, is two story plan with a versatile flex room off the entry and a formal dining area opening to the family room at the rear of the home. The ktichen offers both a breakfast area and countertop dining at the island. Granite kitchen counter [...]

**Matthew C Gerwin** 

Christie's International Real Estate Bluegrass

- 4 beds
- 3.00, 2 baths
- Single Family Residence
- Active
- 2621.00 sq ft

## **Building Details**

Roof: Dimensional Style

Parking: Driveway