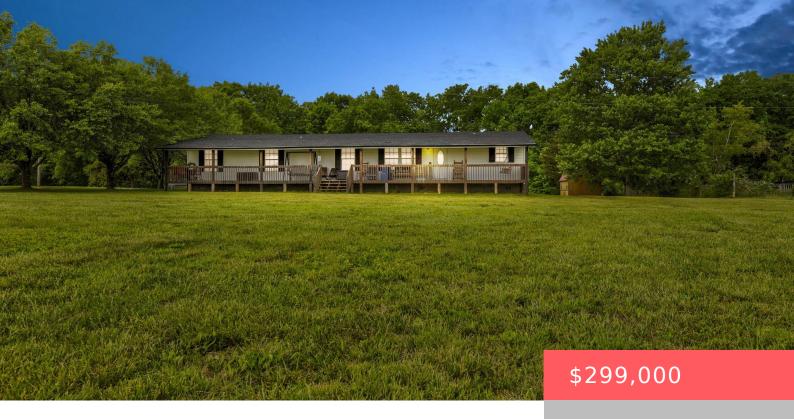

## 115 SAWMILL RD, JEFFERSONVILLE, KY 40337, USA

https://balrealestate.com

This spacious 4-bedroom, 3-bathroom home offers a comfortable retreat on a sprawling 2.58-acre lot. With 2304 sqft of living space, including a living room and den, there's ample room for relaxation and entertaining. The detached 2-car carport provides convenient parking, while the full-length covered front porch invites you to enjoy beautiful rural views and tranquil [...]

**Joshua A Davis**The Agency

- 4 beds
- 3.00 3 haths
- Single Family Residence
- Active
- 2304.00 sq ft