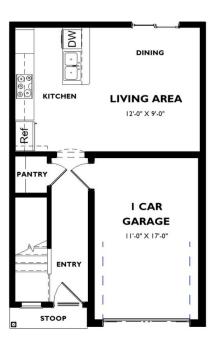

## BEDROOM 2 9'.7" × 8'.7" BATH 2 BATH 2 OWNER'S SUITE 13'.4" × 11'.0"

\$239,900

- 3 heds
- 2.00, 2 baths
- Townhouse
- Active
- 1140.00 sa ft

## 1155 JONESTOWN LN, LEXINGTON, KY 40517, USA

https://balrealestate.com

Finally, new construction in Lexington at an affordable price! This is the Eva floorplan by Dalamar Homes. The Eva comes with 1 car attached garage. All floor plans have 8 foot front door and 10 foot ceilings on the first floor. Now preselling for construction starting early 2025 and completion estimated for early summer 2025. [...]

## Rooms