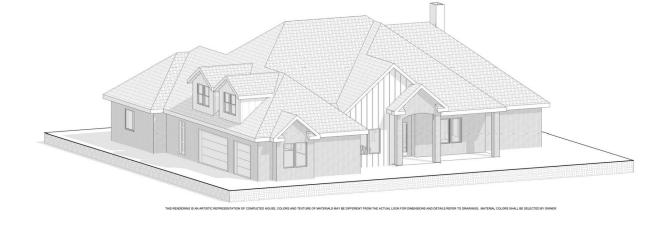

## 114 GRANDVIEW TRL, WILMORE, KY 40390, USA

https://balrealestate.com

Your dream home awaits! This stunning new construction features 4 bedrooms and 3.5 bathrooms, all set within a thoughtfully designed open-concept floor plan. From the moment you step inside, you'll be captivated by the 14-foot barrel ceiling adorned with elegant crown molding and the beautiful engineered hardwood flooring that flows seamlessly throughout the home. To [...]

## \$1,189,000

• 4 beds

- 4.00, 3 baths
- Single Family Residence
- Active
- 3850.00 sq ft

## **Building Details**

Exterior material: Patio

Roof: Shingle