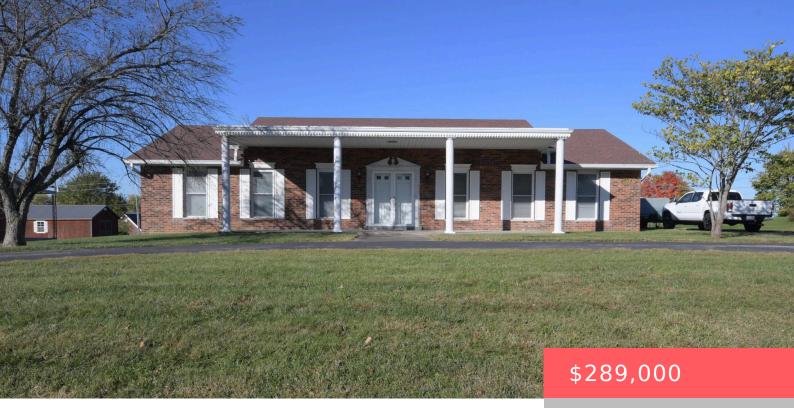

## 113 WESTFIELD DR, MT STERLING, KY 40353, USA

https://balrealestate.com

Wow! Explore this Beautiful and Extremely Roomy 2,508 sq, ft. brick ranch home with great curb appeal! Located on the west side of Mt. Sterling with easy access to I-64 for those who commute to Lexington, Winchester, and Georgetown. This quality built home is located in a nice established neighborhood with wide streets and boasts [...]

- 2 00 2 haths
- Single Family Residence
- Active
- 2508.00 sq ft

## **Building Details**

**Exterior material:** Porch **Roof:** Dimensional Style, Shingle

**Parking:** Driveway