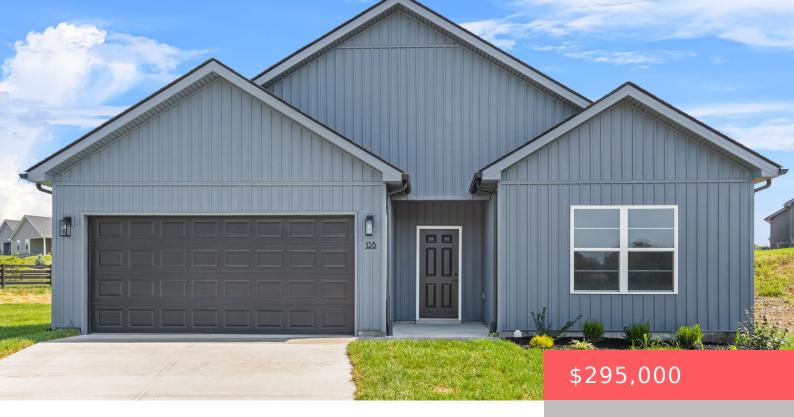

## 110 WHITE OWL WY, GEORGETOWN, KY 40324, USA

https://balrealestate.com

Home is complete and movie in ready! The Abaco is an open concept floor plan featuring a spacious kitchen with a breakfast area, white cabinetry including an island, granite countertops and LVP throughout the home. Kitchen appliances include stainless steel range with microwave above, dishwasher and disposal. In addition to the primary en-suite, the home has [...]

**Alison Kawaja**Keller Williams Commonwealth

- 3 heds
- 2.00, 2 baths
- Single Family Residence
- Active
- 1384.00 sq ft