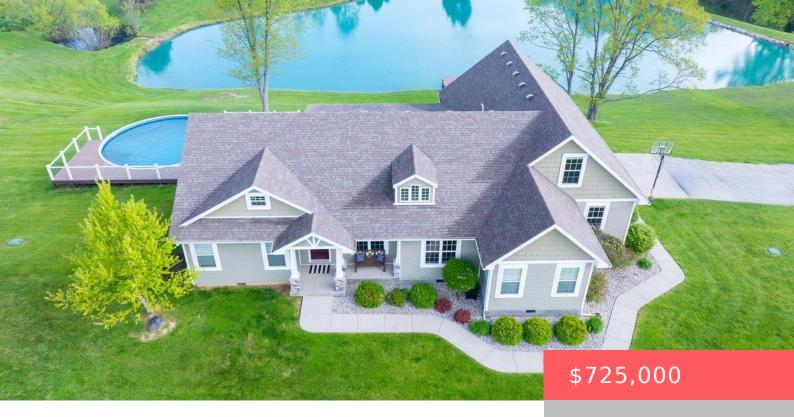

## 112 LAKEWOOD LN, MILTON, KY 40045, USA

https://balrealestate.com

MAGNIFICENT, CUSTOM-BUILT HOME...STYLISH, CRAFTSMAN DESIGN...SERENE, PICTURESQUE SURROUNDINGS...This 4 Bedroom, 2 Bath Home has all that and much more! From Professional-Quality Acreage of almost 13 Acres to a Spacious Interior and Exterior, Excellence and Care are evidenced throughout. Enter along a Well-Manicured Lawn via a Roomy Covered Front Porch Accented by Stone Pillars into a Beautiful [...]

**Dale Wesley**RE/MAX Performance Realty

- 4 heds
- 3.00, 2 baths
- Single Family Residence
- Active
- 3392.00 sq ft

## **Building Details**

**Exterior material:** Deck, Porch **Roof:** Shingle

**Parking:** Driveway